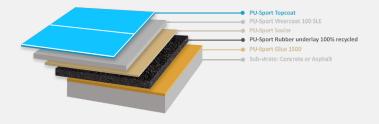

lobe. The high slip resistance and the excellent wear resistance make the PU Sport systems the right choice for many athletes. Due to the durability and elastic characteristics PU sport systems can be used for all kind of sports, but also for several non-sport events like exhibitions, exams and seminars. This makes PU Sport the true multipurpose choice.

### Unique features:

- Seamless sports floorings
- Maximum slip resistance
- Excellent wear resistance
- Easy daily, periodic and long term maintenance
- Easily resurfacable when necessary
- Optimal ball bounce
- EN14904 and DIN 18032-2 certified
- Factory quality assurance according to ISO 9001
- Factory environmental care according to ISO 14001
- Wide range of standard colours and custom made colours on request

### PU-SPORT build-up:



### **PU-SPORT**



## Polyurethane Sports Flooring



| Property                   | BS EN 14904 requirement | Pass / fai |
|----------------------------|-------------------------|------------|
| Friction                   | 80 - 110                | Pass       |
| Shock absorption           | 25 - 75                 | Pass       |
| Vertical deformation       | < 5.0                   | Pass       |
| Vertical ball behaviour    | > 90                    | Pass       |
| Resistance to rolling load | < 0.5 (no damage)       | Pass       |
| Resistance to wear         | < 1.0                   | Pass       |
| Specular gloss             | lacquered < 45          | Pass       |
| Resistance to indentation  | < 0.5                   | Pass       |

no cracking, splitting or permanent indent